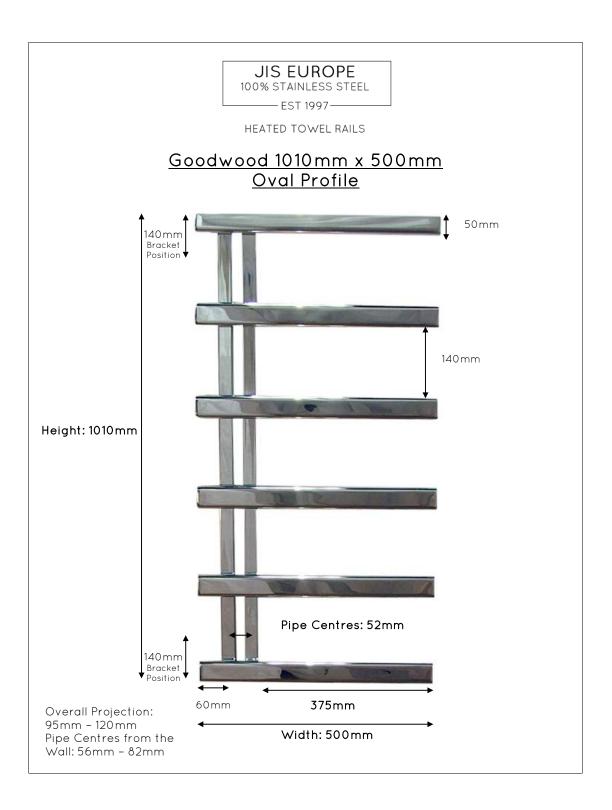

Goodwood 1010 Stainless Steel Heated Towel Rail

The Goodwood 1010 stands at 1010mm high by 500mm wide with an output of 1489 BTU. The newer model, 1400, is 1400mm high by 500mm wide and has a BTU output of 1986.