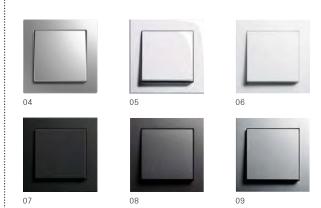

### Gira E2

04 Stainless steel

05 Pure white glossy

06 Pure white matt

07 Black matt

08 Anthracite

09 Colour aluminium