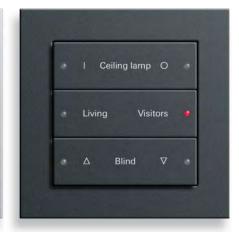

# Gira TX\_44

| Gira function examples                                                  | 36 – 65 |
|-------------------------------------------------------------------------|---------|
| Gira door communication system                                          | 38      |
| Door communicastion in the Gira System 106                              | 39      |
| Gira G1                                                                 | 40      |
| Gira door station, stainless steel                                      | 41      |
| Gira DCS mobile                                                         | 42      |
| Gira KeylessIn Fingerprint                                              | 43      |
| Gira S1                                                                 | 44      |
| Gira X1 and Amazon Alexa voice control, Gira S1                         | 45      |
| Gira X1 and Sonos audio control                                         | 46      |
| Gira KNX presence detector Mini,<br>Gira KNX brightness controller Mini | 47      |
| Gira G1 HomeServer client                                               | 48      |
| Gira HomeServer4                                                        | 49      |
| Gira user interface of the HomeServer 4 on the iPhone                   | e 50    |
| Gira Control 19 Client 2                                                | 51      |
| Gira Control 9 Client 2                                                 | 52      |
| Gira user interface of the HomeServer 4 on a noteboo                    | k 53    |
| Gira push button sensor 3                                               | 54 – 55 |
| Gira eNet SMART HOME                                                    | 56 – 57 |
| Gira Dual Q smoke alarm device                                          | 58      |
| Gira RDS radio with docking station                                     | 59      |
| Gira System 3000                                                        | 60      |
| Gira data and communication connection technology                       | 61      |
| Gira Sensotec LED                                                       | 62      |
| Gira Touchdimmer                                                        | 63      |
| Gira LED illumination with arrow pictogram                              | 64      |
| Plug & Light                                                            | 65      |