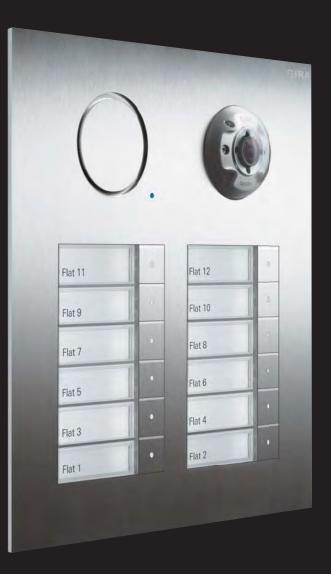

| 56 – 57 |
| Gira Dual Q smoke alarm device                                          | 58      |
| Gira RDS radio with docking station                                     | 59      |
| Gira System 3000                                                        | 60      |
| Gira data and communication connection technology                       | 61      |
| Gira Sensotec LED                                                       | 62      |
| Gira Touchdimmer                                                        | 63      |
| Gira LED illumination with arrow pictogram                              | 64      |
| Plug & Light                                                            | 65      |

# Gira door communication system







### Gira door communication system





# Gira door communication system





### Gira S1 – Secure remote access to the smart home with KNX

















































































### Gira eNet SMART HOME









### Gira Dual Q smoke alarm device



### Gira RDS flush-mounted radio with docking station



# Gira System 3000



# Gira data and communication connection technology







# Gira Sensotec LED



# Gira Touchdimmer



### Gira LED illumination



Plug & Light

Plug & Light, Gira spotlight: 2700L-4000K black matt, warm dim, Gira E2 flat installation, black matt, push button sensor 3

Gira LED illumination with arrow pictogram, Gira E22 aluminium

### Gira Design Configurator





Download the Gira Design Configurator app for iOS or Android.



Print this page with the tracki