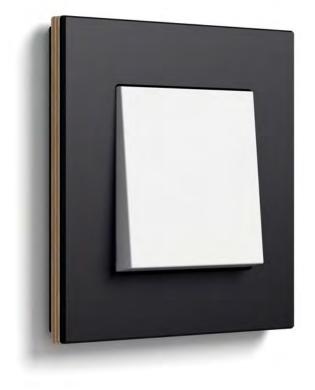

# Gira E2

### Gira E2 flat installation

Gira Studio surface-mounted 13 Gira Studio surface-mounted, glass black/black matt, push switch