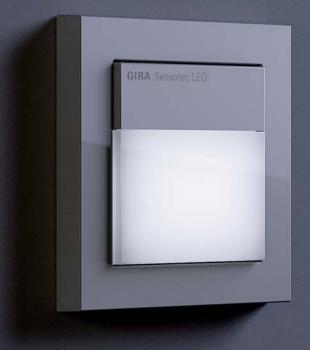

| 62      |
| Gira Touchdimmer                                                        | 63      |
| Gira LED illumination with arrow pictogram                              | 64      |
| Plug & Light                                                            | 65      |

# Gira door communication system







### Gira door communication system





# Gira door communication system





### Gira S1 – Secure remote access to the smart home with KNX

















































































### Gira eNet SMART HOME









### Gira Dual Q smoke alarm device



### Gira RDS flush-mounted radio with docking station



# Gira System 3000



# Gira data and communication connection technology







# Gira Sensotec LED



# Gira Touchdimmer



### Gira LED illumination



Plug & Light

Plug & Light, Gira spotlight: 2700L-4000K black matt, warm dim, Gira E2 flat installation, black matt, push button sensor 3

Gira LED illumination with arrow pictogram, Gira E22 aluminium

### Gira Design Configurator





Download the Gira Design Configurator app for iOS or Android.



Print this page with the tracking image in the original size.



An overview of the entire design system: With the Gira Design Configurator, the variety of frame designs in the Gira switch range can be combined in various colours and materials with selected functions just as you wish now with additional features such as the fascinating "Live View" mode, which shows via your Smartphone or Tablet camera how the selected Gira switches look in t