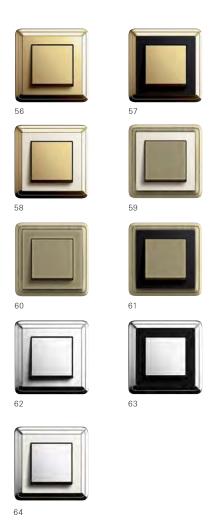

### Gira ClassiX

Gira ClassiX Art

57 Brass-black/brass

Brass/brass

56

58 Brass-cream white/brass

59 Bronze-cream white/bronze

60 Bronze/bronze

61 Bronze-black/bronze

Chrome/chrome

Chrome-black/chrome

64 Chrome-cream white/chrome 65 Brass/brass

> 66 Brass-black/brass

Brass-cream white/brass

68 Bronze-cream white/bronze

69 Bronze/bronze

70 Bronze-black/bronze

71 Chrome/chrome

72 Chrome-black/chrome

73 Chrome-cream white/chrome

75