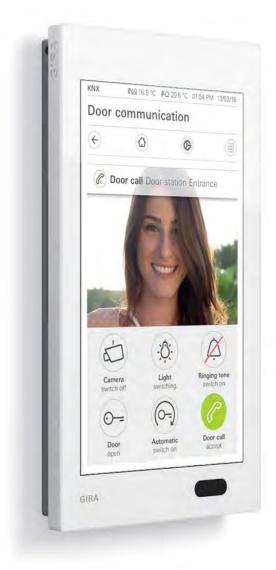

| 56 – 57 |
| Gira Dual Q smoke alarm device                                          | 58      |
| Gira RDS radio with docking station                                     | 59      |
| Gira System 3000                                                        | 60      |
| Gira data and communication connection technology                       | 61      |
| Gira Sensotec LED                                                       | 62      |
| Gira Touchdimmer                                                        | 63      |
| Gira LED illumination with arrow pictogram                              | 64      |
| Plug & Light                                                            | 65      |

# Gira door communication system







### Gira door communication system





# Gira door communication system





### Gira S1 – Secure remote access to the smart home with KNX

















































































### Gira eNet SMART HOME









### Gira Dual Q smoke alarm device



### Gira RDS flush-mounted radio with docking station



# Gira System 3000



# Gira data and communication connection technology







# Gira Sensotec LED



# Gira Touchdimmer



### Gira LED illumination



Plug & Light

Plug & Light, Gira spotlight: 2700L-4000K black matt, warm dim, Gira E2 flat installation, black matt, push button sensor 3

Gira LED illumination with arrow pictogram, Gira E22 aluminium

### Gira Design Configurator





Download the Gira Design Configurator app for iOS or Android.



Print this page with the trac