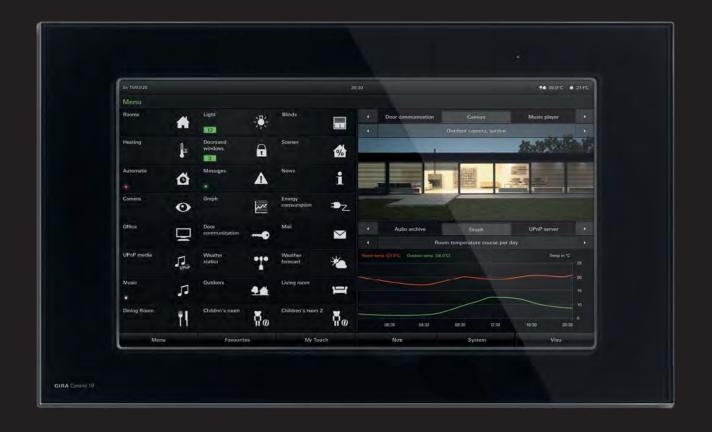

station                                     | 59      |
| Gira System 3000                                                        | 60      |
| Gira data and communication connection technology                       | 61      |
| Gira Sensotec LED                                                       | 62      |
| Gira Touchdimmer                                                        | 63      |
| Gira LED illumination with arrow pictogram                              | 64      |
| Plug & Light                                                            | 65      |

# Gira door communication system







### Gira door communication system





# Gira door communication system





### Gira S1 – Secure remote access to the smart home with KNX

















































































### Gira eNet SMART HOME









### Gira Dual Q smoke alarm device



### Gira RDS flush-mounted radio with docking station



# Gira System 3000



# Gira data and communication connection technology







# Gira Sensotec LED



# Gira Touchdimmer



### Gira LED illumination



Plug & Light

Plug & Light, Gira spotlight: 2700L-4000K black matt, warm dim, Gira E2 flat installation, black matt, push button sensor 3

Gira LED illumination with arrow pictogram, Gira E22 aluminium

### Gira Design Configurator





Download the Gira Design Configurator app for iOS or Android.



Print this page with the tracking image in the original size.



An overview of the entire design system: With the Gira Design Configurator, the variety of frame designs in the Gir