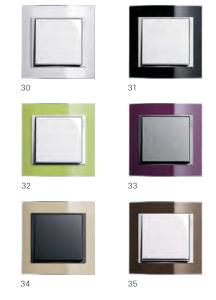

### **Event Clear**

30 White/pure white glossy

31 Black/pure white matt

32 Green/pure white glossy

Aubergine/colour aluminium

34 Sand/anthracite

35 Brown/pure white glossy