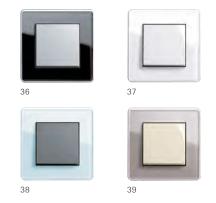

### Esprit C

36 Glass C black/ colour aluminium

37 Glass C white/ pure white glossy

38 Glass C mint/ anthracite

39 Glass C umber/ cream white glossy