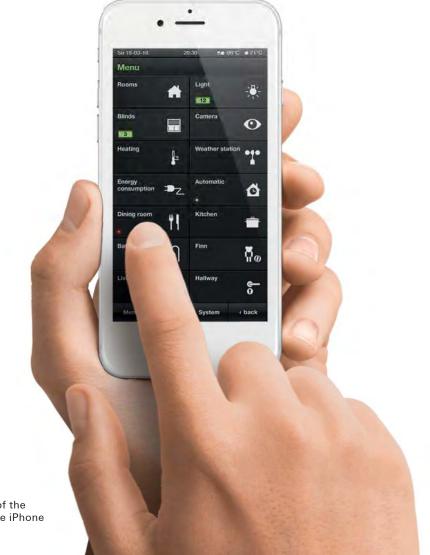

# Gira TX\_44

| Gira function examples                                                  | 36 – 65 |
|-------------------------------------------------------------------------|---------|
| Gira door communication system                                          | 38      |
| Door communicastion in the Gira System 106                              | 39      |
| Gira G1                                                                 | 40      |
| Gira door station, stainless steel                                      | 41      |
| Gira DCS mobile                                                         | 42      |
| Gira KeylessIn Fingerprint                                              | 43      |
| Gira S1                                                                 | 44      |
| Gira X1 and Amazon Alexa voice control, Gira S1                         | 45      |
| Gira X1 and Sonos audio control                                         | 46      |
| Gira KNX presence detector Mini,<br>Gira KNX brightness controller Mini | 47      |
| Gira G1 HomeServer client                                               | 48      |
| Gira HomeServer4                                                        | 49      |
| Gira user interface of the HomeServer 4 on the iPhone                   | e 50    |
| Gira Control 19 Client 2                                                | 51      |
| Gira Control 9 Client 2                                                 | 52      |
| Gira user interface of the HomeServer 4 on a noteboo                    | k 53    |
| Gira push button sensor 3                                               | 54 – 55 |
| Gira eNet SMART HOME                                                    | 56 – 57 |
| Gira Dual Q smoke alarm device                                          | 58      |
| Gira RDS radio with docking station                                     | 59      |
| Gira System 3000                                                        | 60      |
| Gira data and communication connection technology                       | 61      |
| Gira Sensotec LED                                                       | 62      |
| Gira Touchdimmer                                                        | 63      |
| Gira LED illumination with arrow pictogram                              | 64      |
| Plug & Light                                                            | 65      |