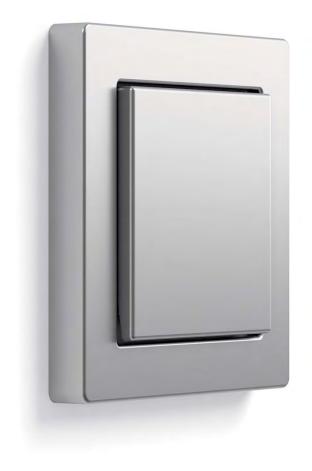

# Gira Studio

### Gira Studio surface-mounted

Glass black/pure white glossy

Glass white/black matt

Glass black/pure white glossy

77 Glass white/black matt