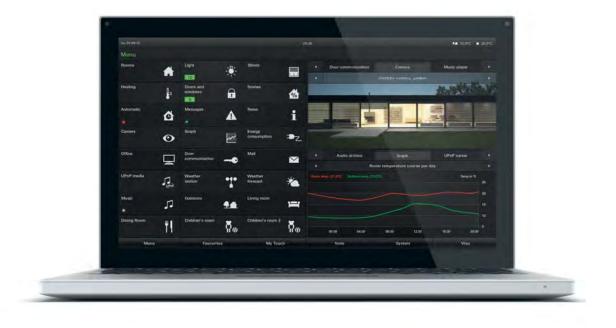

| 59      |
| Gira System 3000                                                        | 60      |
| Gira data and communication connection technology                       | 61      |
| Gira Sensotec LED                                                       | 62      |
| Gira Touchdimmer                                                        | 63      |
| Gira LED illumination with arrow pictogram                              | 64      |
| Plug & Light                                                            | 65      |

# Gira door communication system







### Gira door communication system





# Gira door communication system





### Gira S1 – Secure remote access to the smart home with KNX

















































































### Gira eNet SMART HOME









### Gira Dual Q smoke alarm device



### Gira RDS flush-mounted radio with docking station



# Gira System 3000



# Gira data and communication connection technology







# Gira Sensotec LED



# Gira Touchdimmer



### Gira LED illumination



Plug & Light

Plug & Light, Gira spotlight: 2700L-4000K black matt, warm dim, Gira E2 flat installation, black matt, push button sensor 3

Gira LED illumination with arrow pictogram, Gira E22 aluminium

### Gira Design Configurator





Download the Gira Design Configurator app for iOS or Android.



Print this page with the tracking image in the original size.



An overview of the entire design system: With the Gira Design Configurator, the variety of frame designs in the Gira switch r