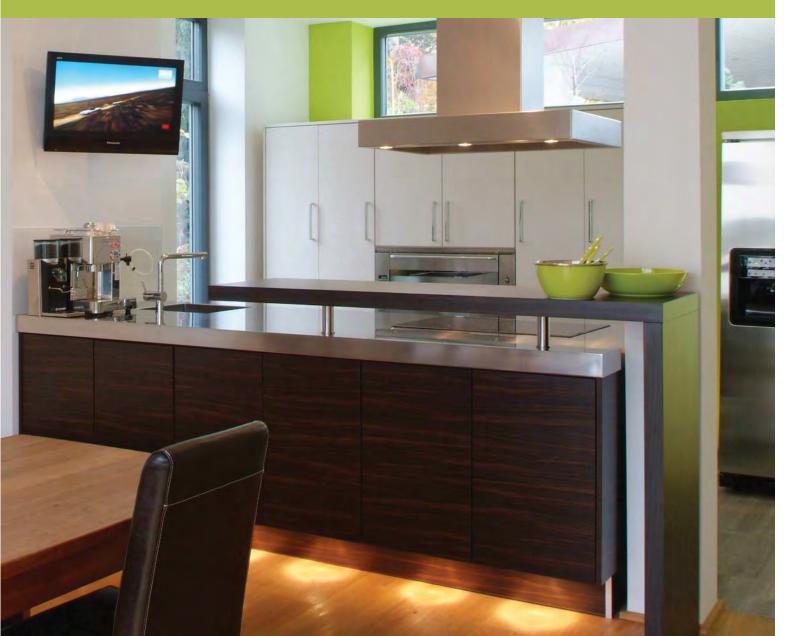

# Gira E2

### Gira E2 flat installation

Gira Studio surface-mounted 13 Gira Studio surface-mounted, glass black/black matt, push switch