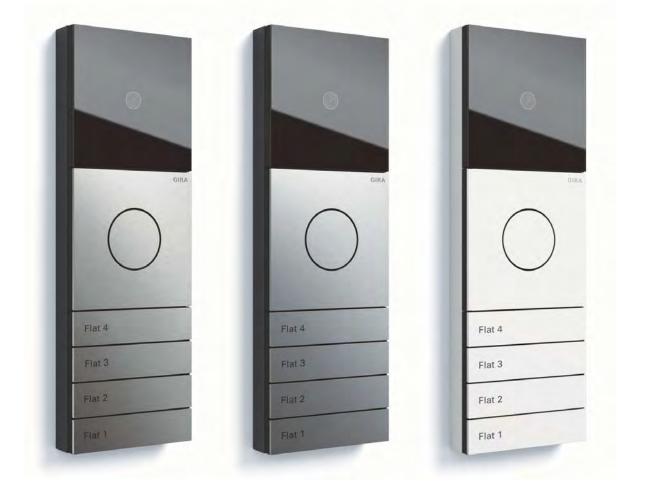

MART HOME                                                    | 56 – 57 |
| Gira Dual Q smoke alarm device                                          | 58      |
| Gira RDS radio with docking station                                     | 59      |
| Gira System 3000                                                        | 60      |
| Gira data and communication connection technology                       | 61      |
| Gira Sensotec LED                                                       | 62      |
| Gira Touchdimmer                                                        | 63      |
| Gira LED illumination with arrow pictogram                              | 64      |
| Plug & Light                                                            | 65      |

# Gira door communication system







### Gira door communication system





# Gira door communication system





### Gira S1 – Secure remote access to the smart home with KNX

















































































### Gira eNet SMART HOME









### Gira Dual Q smoke alarm device



### Gira RDS flush-mounted radio with docking station



# Gira System 3000



# Gira data and communication connection technology







# Gira Sensotec LED



# Gira Touchdimmer



### Gira LED illumination



Plug & Light

Plug & Light, Gira spotlight: 2700L-4000K black matt, warm dim, Gira E2 flat installation, black matt, push button sensor 3

Gira LED illumination with arrow pictogram, Gira E22 aluminium

### Gira Design Configurator





Download the Gira Design Configurator app for iOS or And