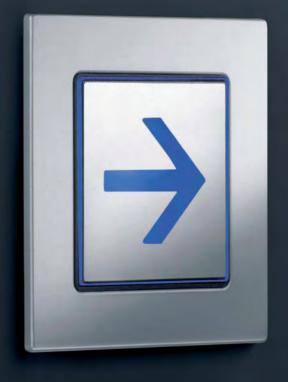

### Gira LED illumination

Plug & Light

Plug & Light, Gira spotlight: 2700L-4000K black matt, warm dim, Gira E2 flat installation, black matt, push button sensor 3

Gira LED illumination with arrow pictogram, Gira E22 aluminium