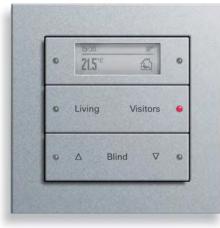

# Gira TX\_44

| Gira function examples                                                  | 36 – 65 |
|-------------------------------------------------------------------------|---------|
| Gira door communication system                                          | 38      |
| Door communicastion in the Gira System 106                              | 39      |
| Gira G1                                                                 | 40      |
| Gira door station, stainless steel                                      | 41      |
| Gira DCS mobile                                                         | 42      |
| Gira KeylessIn Fingerprint                                              | 43      |
| Gira S1                                                                 | 44      |
| Gira X1 and Amazon Alexa voice control, Gira S1                         | 45      |
| Gira X1 and Sonos audio control                                         | 46      |
| Gira KNX presence detector Mini,<br>Gira KNX brightness controller Mini | 47      |
| Gira G1 HomeServer client                                               | 48      |
| Gira HomeServer4                                                        | 49      |
| Gira user interface of the HomeServer 4 on the iPhone                   | e 50    |
| Gira Control 19 Client 2                                                | 51      |
| Gira Control 9 Client 2                                                 | 52      |
| Gira user interface of the HomeServer 4 on a noteboo                    | k 53    |
| Gira push button sensor 3                                               | 54 – 55 |
| Gira eNet SMART HOME                                                    | 56 – 57 |
| Gira Dual Q smoke alarm device                                          | 58      |
| Gira RDS radio with docking station                                     | 59      |
| Gira System 3000                                                        | 60      |
| Gira data and communication connection technology                       | 61      |
| Gira Sensotec LED                                                       | 62      |
| Gira Touchdimmer                                                        | 63      |
| Gira LED illumination with arrow pictogram                              | 64      |
| Plug & Light                                                            | 65      |