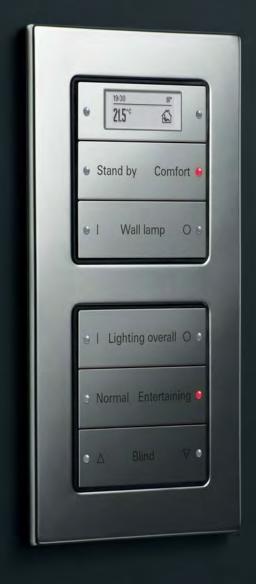

| 59      |
| Gira System 3000                                                        | 60      |
| Gira data and communication connection technology                       | 61      |
| Gira Sensotec LED                                                       | 62      |
| Gira Touchdimmer                                                        | 63      |
| Gira LED illumination with arrow pictogram                              | 64      |
| Plug & Light                                                            | 65      |

# Gira door communication system







### Gira door communication system





# Gira door communication system





### Gira S1 – Secure remote access to the smart home with KNX

















































































### Gira eNet SMART HOME









### Gira Dual Q smoke alarm device



### Gira RDS flush-mounted radio with docking station



# Gira System 3000



# Gira data and communication connection technology







# Gira Sensotec LED



# Gira Touchdimmer



### Gira LED illumination



Plug & Light

Plug & Light, Gira spotlight: 2700L-4000K black matt, warm dim, Gira E2 flat installation, black matt, push button sensor 3

Gira LED illumination with arrow pictogram, Gira E22 aluminium

### Gira Design Configurator





Download the Gira Design Configurator app for iOS or Android.



Print this page with the tracking image in the original size.



An overview of the entire design system: With the Gira Design Configurator, the variety of frame designs in the Gira switch range can