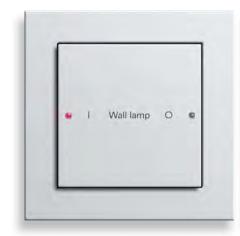

# Gira E2

### Gira E2 flat installation

Gira Studio surface-mounted 13 Gira Studio surface-mounted, glass black/black matt, push switch