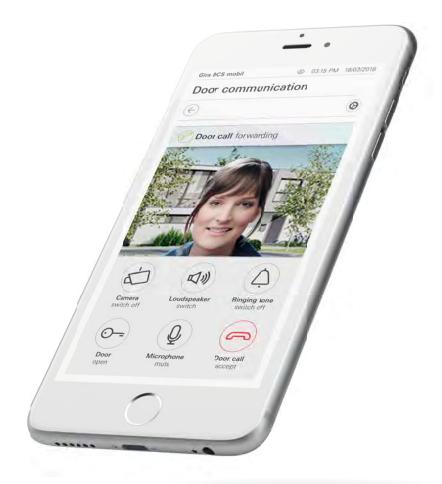

ira Dual Q smoke alarm device                                          | 58      |
| Gira RDS radio with docking station                                     | 59      |
| Gira System 3000                                                        | 60      |
| Gira data and communication connection technology                       | 61      |
| Gira Sensotec LED                                                       | 62      |
| Gira Touchdimmer                                                        | 63      |
| Gira LED illumination with arrow pictogram                              | 64      |
| Plug & Light                                                            | 65      |

# Gira door communication system







### Gira door communication system





# Gira door communication system





### Gira S1 – Secure remote access to the smart home with KNX

















































































### Gira eNet SMART HOME









### Gira Dual Q smoke alarm device



### Gira RDS flush-mounted radio with docking station



# Gira System 3000



# Gira data and communication connection technology







# Gira Sensotec LED



# Gira Touchdimmer



### Gira LED illumination



Plug & Light

Plug & Light, Gira spotlight: 2700L-4000K black matt, warm dim, Gira E2 flat installation, black matt, push button sensor 3

Gira LED illumination with arrow pictogram, Gira E22 aluminium

### Gira Design Configurator





Download the Gira Design Configurator app for iOS or Android.



Print this page with the tracking image in the original size.



An