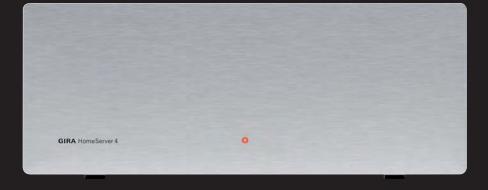

# Gira TX\_44

| Gira function examples                                                  | 36 – 65 |
|-------------------------------------------------------------------------|---------|
| Gira door communication system                                          | 38      |
| Door communicastion in the Gira System 106                              | 39      |
| Gira G1                                                                 | 40      |
| Gira door station, stainless steel                                      | 41      |
| Gira DCS mobile                                                         | 42      |
| Gira KeylessIn Fingerprint                                              | 43      |
| Gira S1                                                                 | 44      |
| Gira X1 and Amazon Alexa voice control, Gira S1                         | 45      |
| Gira X1 and Sonos audio control                                         | 46      |
| Gira KNX presence detector Mini,<br>Gira KNX brightness controller Mini | 47      |
| Gira G1 HomeServer client                                               | 48      |
| Gira HomeServer4                                                        | 49      |
| Gira user interface of the HomeServer 4 on the iPhone                   | e 50    |
| Gira Control 19 Client 2                                                | 51      |
| Gira Control 9 Client 2                                                 | 52      |
| Gira user interface of the HomeServer 4 on a noteboo                    | k 53    |
| Gira push button sensor 3                                               | 54 – 55 |
| Gira eNet SMART HOME                                                    | 56 – 57 |
| Gira Dual Q smoke alarm device                                          | 58      |
| Gira RDS radio with docking station                                     | 59      |
| Gira System 3000                                                        | 60      |
| Gira data and communication connection technology                       | 61      |
| Gira Sensotec LED                                                       | 62      |
| Gira Touchdimmer                                                        | 63      |
| Gira LED illumination with arrow pictogram                              | 64      |
| Plug & Light                                                            | 65      |