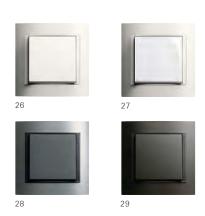

### Gira Event

26 Pure white/pure white matt

Pure white glossy/pure white glossy

28 Colour aluminium/anthracite

29 Anthracite