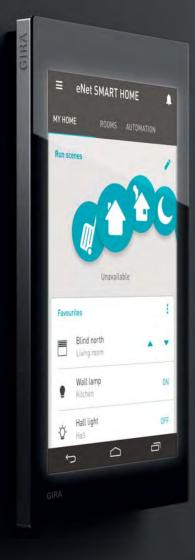

ra System 3000                                                        | 60      |
| Gira data and communication connection technology                       | 61      |
| Gira Sensotec LED                                                       | 62      |
| Gira Touchdimmer                                                        | 63      |
| Gira LED illumination with arrow pictogram                              | 64      |
| Plug & Light                                                            | 65      |

# Gira door communication system







### Gira door communication system





# Gira door communication system





### Gira S1 – Secure remote access to the smart home with KNX

















































































### Gira eNet SMART HOME









### Gira Dual Q smoke alarm device



### Gira RDS flush-mounted radio with docking station



# Gira System 3000



# Gira data and communication connection technology







# Gira Sensotec LED



# Gira Touchdimmer



### Gira LED illumination



Plug & Light

Plug & Light, Gira spotlight: 2700L-4000K black matt, warm dim, Gira E2 flat installation, black matt, push button sensor 3

Gira LED illumination with arrow pictogram, Gira E22 aluminium

### Gira Design Configurator





Download the Gira Design Configurator app for iOS or Android.



Print this page with the tracking image in the original size.



An overview of the entire design system: With the Gira Design Configurator, the variety of frame designs in the Gira switch range can be combined in various colours and materi