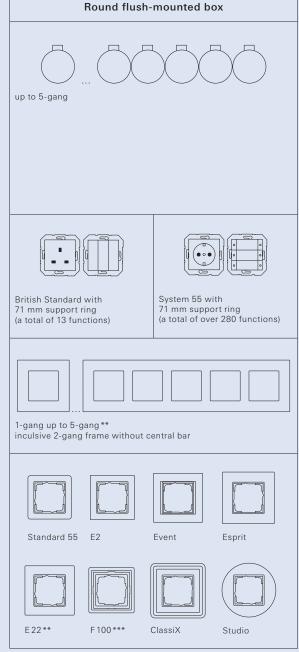

### Largest range, maximum diversity Gira British Standard installation system

- \* An 80 mm adapter support ring is required for the installation of System 55 functions in the "British Standard" box
- \*\* max. 4-gang frame with: E22 for flat mounting; Esprit aluminium (in all three variants), walnut-aluminium, brass, chrome and wenge wood
- \*\*\* For use of the funtions from System 55 in the F100 switch range, a special intermediate plate is required