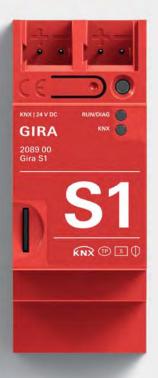

| 58      |
| Gira RDS radio with docking station                                     | 59      |
| Gira System 3000                                                        | 60      |
| Gira data and communication connection technology                       | 61      |
| Gira Sensotec LED                                                       | 62      |
| Gira Touchdimmer                                                        | 63      |
| Gira LED illumination with arrow pictogram                              | 64      |
| Plug & Light                                                            | 65      |

# Gira door communication system







### Gira door communication system





# Gira door communication system





### Gira S1 – Secure remote access to the smart home with KNX

















































































### Gira eNet SMART HOME









### Gira Dual Q smoke alarm device



### Gira RDS flush-mounted radio with docking station



# Gira System 3000



# Gira data and communication connection technology







# Gira Sensotec LED



# Gira Touchdimmer



### Gira LED illumination



Plug & Light

Plug & Light, Gira spotlight: 2700L-4000K black matt, warm dim, Gira E2 flat installation, black matt, push button sensor 3

Gira LED illumination with arrow pictogram, Gira E22 aluminium

### Gira Design Configurator





Download the Gira Design Configurator app for iOS or Android.



Print this page with the tracking image in the original size.



An overview of the entire design system: With the Gira Design Configurato