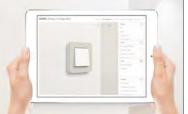

### Gira Design Configurator

Download the Gira Design Configurator app for iOS or Android.

Print this page with the tracking image in the original size.

An overview of the entire design system: With the Gira Design Configurator, the variety of frame designs in the Gira switch range can be combined in various colours and materials with selected functions just as you wish now with additional features such as the fascinating "Live View" mode, which shows via your Smartphone or Tablet camera how the selected Gira switches look in the actual environment. The Gira Design Configurator can be called up online or is available as a free app for iOS and Android mobile devices.

iOS-App

Android-App

Place the selected tracking image in a suitable location in your home.

Start the Gira Design Configurator, open the Live View mode and scan the tracking image with your mobile device.