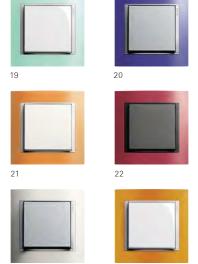

### Gira Event Opaque

25

19 Mint/pure white glossy

20 Blue/colour aluminium

21 Orange/pure white matt

22 Red/anthracite

23 White/colour aluminium

24 Amber/pure white glossy

25 Brown/anthracite