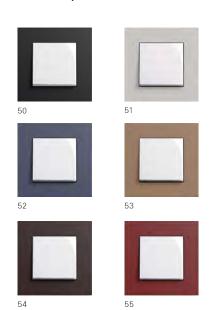

### Gira Esprit

50 Linoleum-Plywood, anthracite/pure white glossy

51 Linoleum-Plywood, light grey/pure white glossy

52 Linoleum-Plywood, blue/pure white glossy

53 Linoleum-Plywood, light brown/pure white glossy

54 Linoleum-Plywood, dark brown/pure white glossy

Linoleum-Plywood, red/pure white glossy