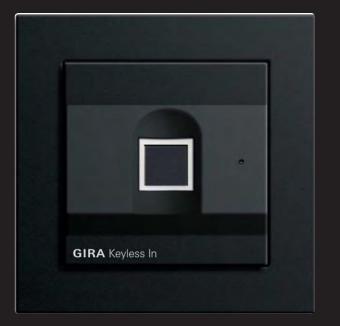

a Dual Q smoke alarm device                                          | 58      |
| Gira RDS radio with docking station                                     | 59      |
| Gira System 3000                                                        | 60      |
| Gira data and communication connection technology                       | 61      |
| Gira Sensotec LED                                                       | 62      |
| Gira Touchdimmer                                                        | 63      |
| Gira LED illumination with arrow pictogram                              | 64      |
| Plug & Light                                                            | 65      |

# Gira door communication system







### Gira door communication system





# Gira door communication system





### Gira S1 – Secure remote access to the smart home with KNX

















































































### Gira eNet SMART HOME









### Gira Dual Q smoke alarm device



### Gira RDS flush-mounted radio with docking station



# Gira System 3000



# Gira data and communication connection technology







# Gira Sensotec LED



# Gira Touchdimmer



### Gira LED illumination



Plug & Light

Plug & Light, Gira spotlight: 2700L-4000K black matt, warm dim, Gira E2 flat installation, black matt, push button sensor 3

Gira LED illumination with arrow pictogram, Gira E22 aluminium

### Gira Design Configurator





Download the Gira Design Configurator app for iOS or Android.



Print this page with the tracking image in the original size.



An o