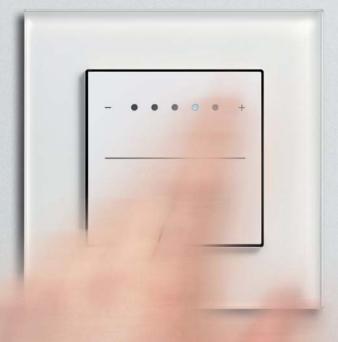

| 62      |
| Gira Touchdimmer                                                        | 63      |
| Gira LED illumination with arrow pictogram                              | 64      |
| Plug & Light                                                            | 65      |

# Gira door communication system







### Gira door communication system





# Gira door communication system





### Gira S1 – Secure remote access to the smart home with KNX

















































































### Gira eNet SMART HOME









### Gira Dual Q smoke alarm device



### Gira RDS flush-mounted radio with docking station



# Gira System 3000



# Gira data and communication connection technology







# Gira Sensotec LED



# Gira Touchdimmer



### Gira LED illumination



Plug & Light

Plug & Light, Gira spotlight: 2700L-4000K black matt, warm dim, Gira E2 flat installation, black matt, push button sensor 3

Gira LED illumination with arrow pictogram, Gira E22 aluminium

### Gira Design Configurator





Download the Gira Design Configurator app for iOS or Android.



Print this page with the tracking image in the original size.



An overview of the entire design system: With the Gira Design Configurator, the variety of frame designs in the Gira switch range can be combined in various colours and materials with selected functions just as you wish now with additional features such as the fascinating "Live View" mode, which shows via your Smartphone or Tablet camera how the selected Gira switches look in the actual environment.