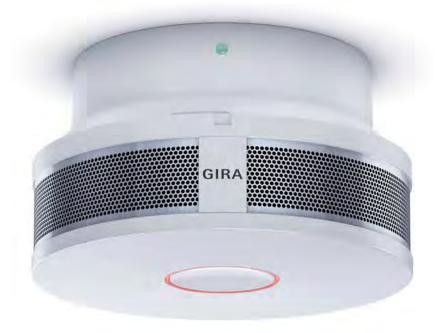

| 60      |
| Gira data and communication connection technology                       | 61      |
| Gira Sensotec LED                                                       | 62      |
| Gira Touchdimmer                                                        | 63      |
| Gira LED illumination with arrow pictogram                              | 64      |
| Plug & Light                                                            | 65      |

# Gira door communication system







### Gira door communication system





# Gira door communication system





### Gira S1 – Secure remote access to the smart home with KNX

















































































### Gira eNet SMART HOME









### Gira Dual Q smoke alarm device



### Gira RDS flush-mounted radio with docking station



# Gira System 3000



# Gira data and communication connection technology







# Gira Sensotec LED



# Gira Touchdimmer



### Gira LED illumination



Plug & Light

Plug & Light, Gira spotlight: 2700L-4000K black matt, warm dim, Gira E2 flat installation, black matt, push button sensor 3

Gira LED illumination with arrow pictogram, Gira E22 aluminium

### Gira Design Configurator





Download the Gira Design Configurator app for iOS or Android.



Print this page with the tracking image in the original size.



An overview of the entire design system: With the Gira Design Configurator, the variety of frame designs in the Gira switch range can be combined in various colours and materials with selected functions just as you wish