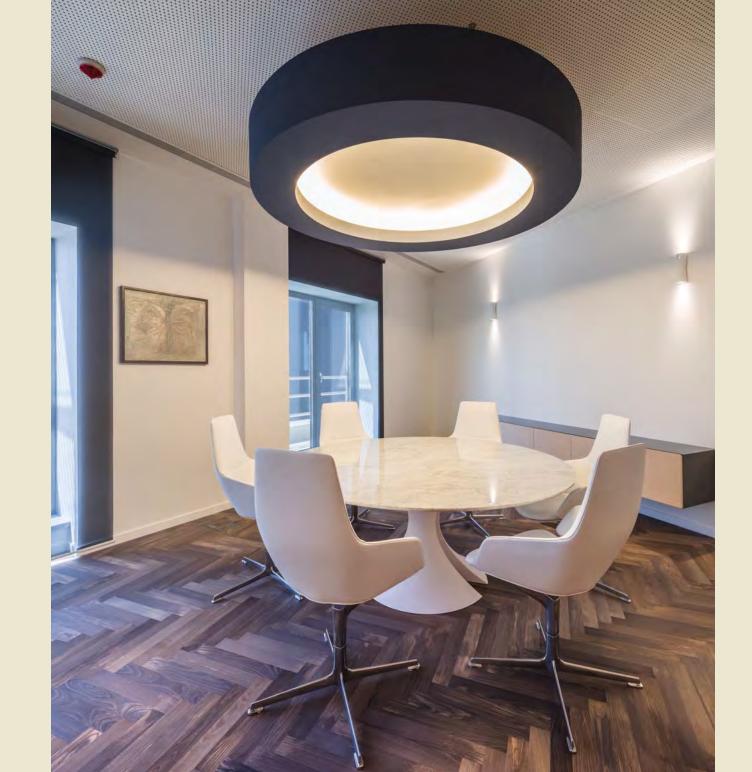

# Gira E2

### Gira E2 flat installation

Gira Studio surface-mounted 13 Gira Studio surface-mounted, glass black/black matt, push switch