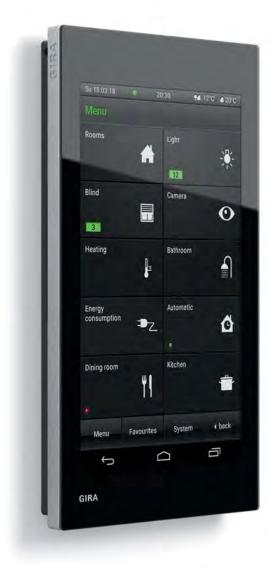

# Gira TX\_44

| Gira function examples                                                  | 36 – 65 |
|-------------------------------------------------------------------------|---------|
| Gira door communication system                                          | 38      |
| Door communicastion in the Gira System 106                              | 39      |
| Gira G1                                                                 | 40      |
| Gira door station, stainless steel                                      | 41      |
| Gira DCS mobile                                                         | 42      |
| Gira KeylessIn Fingerprint                                              | 43      |
| Gira S1                                                                 | 44      |
| Gira X1 and Amazon Alexa voice control, Gira S1                         | 45      |
| Gira X1 and Sonos audio control                                         | 46      |
| Gira KNX presence detector Mini,<br>Gira KNX brightness controller Mini | 47      |
| Gira G1 HomeServer client                                               | 48      |
| Gira HomeServer4                                                        | 49      |
| Gira user interface of the HomeServer 4 on the iPhone                   | e 50    |
| Gira Control 19 Client 2                                                | 51      |
| Gira Control 9 Client 2                                                 | 52      |
| Gira user interface of the HomeServer 4 on a noteboo                    | k 53    |
| Gira push button sensor 3                                               | 54 – 55 |
| Gira eNet SMART HOME                                                    | 56 – 57 |
| Gira Dual Q smoke alarm device                                          | 58      |
| Gira RDS radio with docking station                                     | 59      |
| Gira System 3000                                                        | 60      |
| Gira data and communication connection technology                       | 61      |
| Gira Sensotec LED                                                       | 62      |
| Gira Touchdimmer                                                        | 63      |
| Gira LED illumination with arrow pictogram                              | 64      |
| Plug & Light                                                            | 65      |