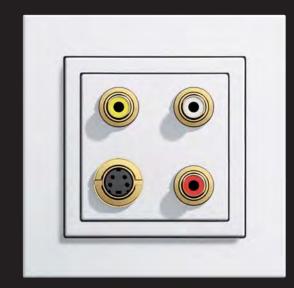

tec LED                                                       | 62      |
| Gira Touchdimmer                                                        | 63      |
| Gira LED illumination with arrow pictogram                              | 64      |
| Plug & Light                                                            | 65      |

# Gira door communication system







### Gira door communication system





# Gira door communication system





### Gira S1 – Secure remote access to the smart home with KNX

















































































### Gira eNet SMART HOME









### Gira Dual Q smoke alarm device



### Gira RDS flush-mounted radio with docking station



# Gira System 3000



# Gira data and communication connection technology







# Gira Sensotec LED



# Gira Touchdimmer



### Gira LED illumination



Plug & Light

Plug & Light, Gira spotlight: 2700L-4000K black matt, warm dim, Gira E2 flat installation, black matt, push button sensor 3

Gira LED illumination with arrow pictogram, Gira E22 aluminium

### Gira Design Configurator





Download the Gira Design Configurator app for iOS or Android.



Print this page with the tracking image in the original size.



An overview of the entire design system: With the Gira Design Configurator, the variety of frame designs in the Gira switch range can be combined in various colours and materials with selected functions just as you wish now with additional features such as the fascinating "Live View" mode, which shows via your Smartphone or Tablet camera how the selecte