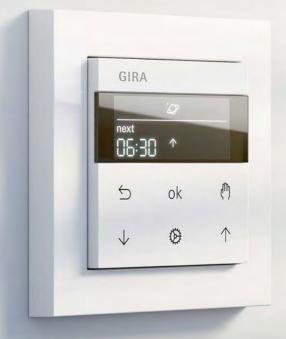

# Gira TX\_44

| Gira function examples                                                  | 36 – 65 |
|-------------------------------------------------------------------------|---------|
| Gira door communication system                                          | 38      |
| Door communicastion in the Gira System 106                              | 39      |
| Gira G1                                                                 | 40      |
| Gira door station, stainless steel                                      | 41      |
| Gira DCS mobile                                                         | 42      |
| Gira KeylessIn Fingerprint                                              | 43      |
| Gira S1                                                                 | 44      |
| Gira X1 and Amazon Alexa voice control, Gira S1                         | 45      |
| Gira X1 and Sonos audio control                                         | 46      |
| Gira KNX presence detector Mini,<br>Gira KNX brightness controller Mini | 47      |
| Gira G1 HomeServer client                                               | 48      |
| Gira HomeServer4                                                        | 49      |
| Gira user interface of the HomeServer 4 on the iPhone                   | e 50    |
| Gira Control 19 Client 2                                                | 51      |
| Gira Control 9 Client 2                                                 | 52      |
| Gira user interface of the HomeServer 4 on a noteboo                    | k 53    |
| Gira push button sensor 3                                               | 54 – 55 |
| Gira eNet SMART HOME                                                    | 56 – 57 |
| Gira Dual Q smoke alarm device                                          | 58      |
| Gira RDS radio with docking station                                     | 59      |
| Gira System 3000                                                        | 60      |
| Gira data and communication connection technology                       | 61      |
| Gira Sensotec LED                                                       | 62      |
| Gira Touchdimmer                                                        | 63      |
| Gira LED illumination with arrow pictogram                              | 64      |
| Plug & Light                                                            | 65      |

# Gira System 3000