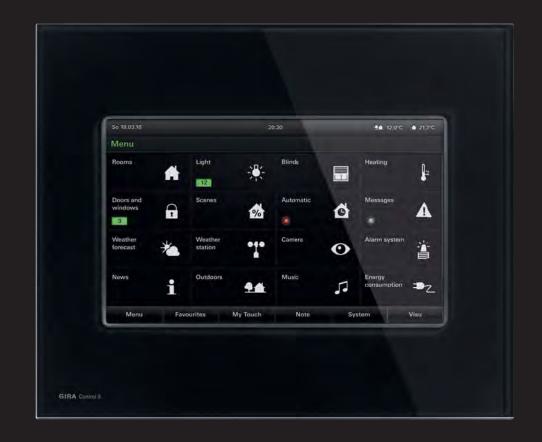

| 59      |
| Gira System 3000                                                        | 60      |
| Gira data and communication connection technology                       | 61      |
| Gira Sensotec LED                                                       | 62      |
| Gira Touchdimmer                                                        | 63      |
| Gira LED illumination with arrow pictogram                              | 64      |
| Plug & Light                                                            | 65      |

# Gira door communication system







### Gira door communication system





# Gira door communication system





### Gira S1 – Secure remote access to the smart home with KNX

















































































### Gira eNet SMART HOME









### Gira Dual Q smoke alarm device



### Gira RDS flush-mounted radio with docking station



# Gira System 3000



# Gira data and communication connection technology







# Gira Sensotec LED



# Gira Touchdimmer



### Gira LED illumination



Plug & Light

Plug & Light, Gira spotlight: 2700L-4000K black matt, warm dim, Gira E2 flat installation, black matt, push button sensor 3

Gira LED illumination with arrow pictogram, Gira E22 aluminium

### Gira Design Configurator





Download the Gira Design Configurator app for iOS or Android.



Print this page with the tracking image in the original size.



An overview of the entire design system: With the Gira Design Configurator, the variety of frame designs in the Gira switch