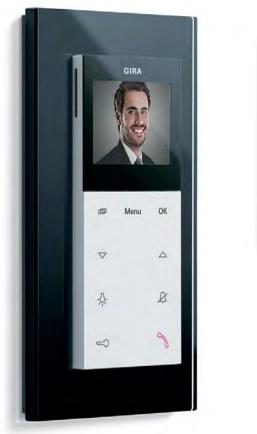

et SMART HOME                                                    | 56 – 57 |
| Gira Dual Q smoke alarm device                                          | 58      |
| Gira RDS radio with docking station                                     | 59      |
| Gira System 3000                                                        | 60      |
| Gira data and communication connection technology                       | 61      |
| Gira Sensotec LED                                                       | 62      |
| Gira Touchdimmer                                                        | 63      |
| Gira LED illumination with arrow pictogram                              | 64      |
| Plug & Light                                                            | 65      |

# Gira door communication system







### Gira door communication system





# Gira door communication system





### Gira S1 – Secure remote access to the smart home with KNX

















































































### Gira eNet SMART HOME









### Gira Dual Q smoke alarm device



### Gira RDS flush-mounted radio with docking station



# Gira System 3000



# Gira data and communication connection technology







# Gira Sensotec LED



# Gira Touchdimmer



### Gira LED illumination



Plug & Light

Plug & Light, Gira spotlight: 2700L-4000K black matt, warm dim, Gira E2 flat installation, black matt, push button sensor 3

Gira LED illumination with arrow pictogram, Gira E22 aluminium

### Gira Design Configurator





Download the Gira Design Configurator app for iOS or