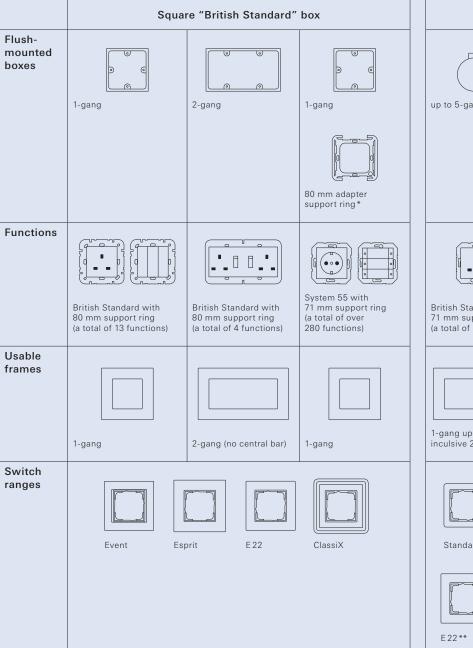

### Largest range, maximum diversity Gira British Standard installation system

- \* An 80 mm adapter support ring is required for the installation of System 55 functions in the "British Standard" box
- \*\* max. 4-gang frame with: E22 for flat mounting; Esprit aluminium (in all three variants), walnut-aluminium, brass, chrome and wenge wood
- \*\*\* For use of the funtions from System 55 in the F100 switch range, a special intermediate plate is required