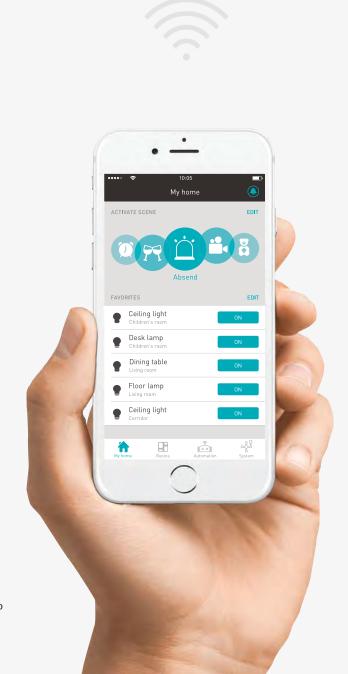

ystem 3000                                                        | 60      |
| Gira data and communication connection technology                       | 61      |
| Gira Sensotec LED                                                       | 62      |
| Gira Touchdimmer                                                        | 63      |
| Gira LED illumination with arrow pictogram                              | 64      |
| Plug & Light                                                            | 65      |

# Gira door communication system







### Gira door communication system





# Gira door communication system





### Gira S1 – Secure remote access to the smart home with KNX

















































































### Gira eNet SMART HOME









### Gira Dual Q smoke alarm device



### Gira RDS flush-mounted radio with docking station



# Gira System 3000



# Gira data and communication connection technology







# Gira Sensotec LED



# Gira Touchdimmer



### Gira LED illumination



Plug & Light

Plug & Light, Gira spotlight: 2700L-4000K black matt, warm dim, Gira E2 flat installation, black matt, push button sensor 3

Gira LED illumination with arrow pictogram, Gira E22 aluminium

### Gira Design Configurator





Download the Gira Design Configurator app for iOS or Android.



Print this page with the tracking image in the original size.



An overview of the entire design system: With the Gira Design Configurator, the variety of frame designs in the Gira switch range can be combined in various colours and materials