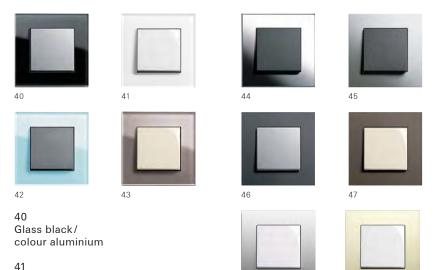

### Esprit C

36 Glass C black/ colour aluminium

37 Glass C white/ pure white glossy

38 Glass C mint/ anthracite

39 Glass C umber/ cream white glossy

### Esprit

Glass white/

Glass umber/ cream white glossy

42

43

pure white glossy

Glass mint/anthracite

44 Chrome/anthracite

45 Aluminium/anthracite

Aluminium-black/colour aluminium

Aluminium-brown/cream white glossy

48 Stainless steel/pure white glossy

49
Aluminium-bright gold/
pure white glossy

72