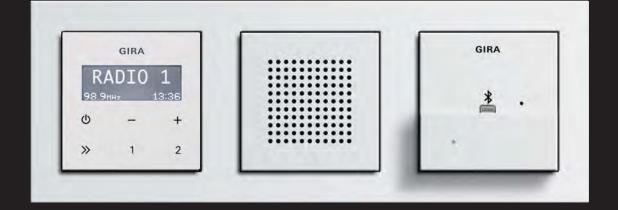

munication connection technology                       | 61      |
| Gira Sensotec LED                                                       | 62      |
| Gira Touchdimmer                                                        | 63      |
| Gira LED illumination with arrow pictogram                              | 64      |
| Plug & Light                                                            | 65      |

# Gira door communication system







### Gira door communication system





# Gira door communication system





### Gira S1 – Secure remote access to the smart home with KNX

















































































### Gira eNet SMART HOME









### Gira Dual Q smoke alarm device



### Gira RDS flush-mounted radio with docking station



# Gira System 3000



# Gira data and communication connection technology







# Gira Sensotec LED



# Gira Touchdimmer



### Gira LED illumination



Plug & Light

Plug & Light, Gira spotlight: 2700L-4000K black matt, warm dim, Gira E2 flat installation, black matt, push button sensor 3

Gira LED illumination with arrow pictogram, Gira E22 aluminium

### Gira Design Configurator





Download the Gira Design Configurator app for iOS or Android.



Print this page with the tracking image in the original size.



An overview of the entire design system: With the Gira Design Configurator, the variety of frame designs in the Gira switch range can be combined in various colours and materials with selected functions just as you wish now with additional features such as the fascinating "Li