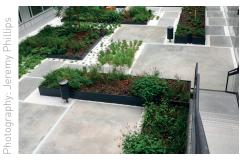

## 

Allies and Morrison's ambitious scheme and redesign for The WestWorks and White City Place, London, features Lazenby concrete installations inside and outside. Specified by main contractors Lendlease, Lazenby's Cool Grey polished concrete floors; elegant cast insitu furniture and Fossil pre-cast concrete for the feature staircase treads, builds a fresh and clear identity for the inside of the building. Outside, Lazenby's Cool Grey polished concrete 'stepping stones'; cast insitu concrete table and Fossil-coloured pre-cast stair treads and landings continue the stunning theme. International talent is being attracted to and nutured at this skillfully refurbished development, on this creative campus.