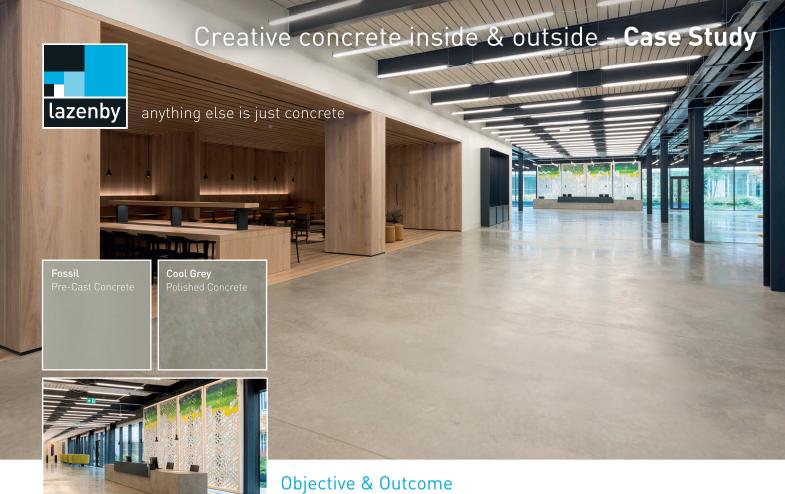

## 

Allies and Morrison's ambitious scheme and redesign for The WestWorks and White City Place, London, features Lazenby concrete installations inside and outside. Specified by main contractors Lendlease, Lazenby's Cool Grey polished concrete floors; elegant cast insitu furniture and Fossil pre-cast concrete for the feature staircase treads, builds a fresh and clear identity for the inside of the building. Outside, Lazenby's Cool Grey polished concrete 'stepping stones'; cast insitu concrete table and Fossil-coloured pre-cast stair treads and landings continue the stunning theme. International talent is being attracted to and nutured at this skillfully refurbished development, on this creative campus.

## Solution

Achieving superior quality for this extensive project took planning and close liaison with the main contractor. A team of six Lazenby master craftsmen installed all of the concrete features over a two week period. Over 190 Fossil coloured concrete stair treads were pre-cast at Lazenby's Yeovil factory then shipped to White City and installed by Lazenby. The Cool Grey reception desk at 7.5m long and restaurant counters at 4m and 5m long are seamless and have elegant shadow gaps. More than 1,200m<sup>2</sup> of polished concrete at 100mm deep, was specified for the ground floor, with a further 52m<sup>2</sup> on the first floor. Outside, Lazenby's 3m long Cool Grey concrete table completes the concrete theme in this elegant meeting place. This ambitious scheme captures the imagination, excites and delights.