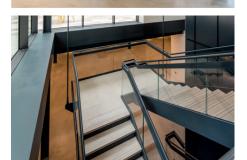

## 

Allies and Morrison's ambitious scheme and redesign for The WestWorks and White City Place, London, features Lazenby concrete installations inside and outside. Specified by main contractors Lendlease, Lazenby's Cool Grey polished concrete floors; elegant cast insitu furniture and Fossil pre-cast concrete for the feature staircase treads, builds a fresh and clear identity for the inside of the building. Outside, Lazenby's Cool Grey polished concrete 'stepping stones'; cast insitu concrete table and Fossil-coloured pre-cast stair treads and landings continue the stunning theme. International talent is being attracted to and nutured at this skillfully refurbished development, on this creative campus.

## Solution

Achieving superior quality for this extensive project took planning and close liaison with the main contractor. A team of six Lazenby master craftsmen installed all of the concrete features over a two week period. Over 190 Fossil coloured concrete stair treads were pre-cast at Lazenby's Yeovil factory then shipped to White City and installed by Lazenby. The Cool Grey reception desk at 7.5m long and restaurant counters at 4m and 5m long are seamless and have elegant shadow gaps. More than 1,200m<sup>2</sup> of polished concrete at 100mm deep, was specified for the ground floor, with a further 52m<sup>2</sup> on the first floor. Outside, Lazenby's 3m long Cool Grey concrete table completes the concrete theme in this elegant meeting place. This ambitious scheme captures the imagination, excites and delights.